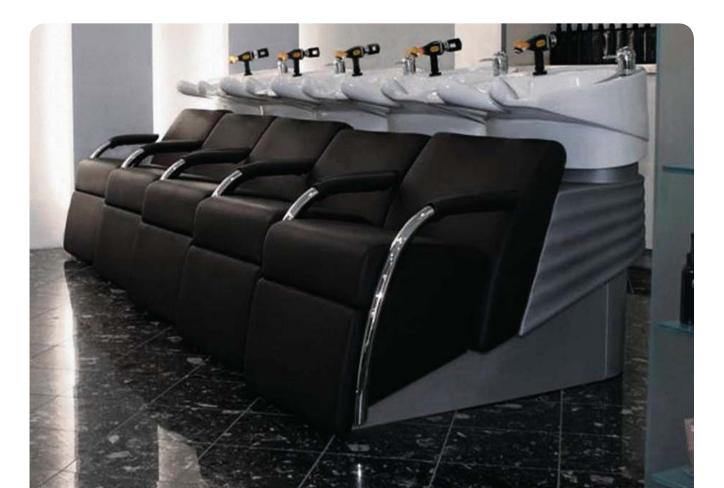

**OLYMP** Pillow Styling Chair

**OLYMP** Bow Styling Chair

**OLYMP** Crystal Styling Chair

**OLYMP** Stage Styling Chair

**OLYMP** Lounge Styling Chair

**OLYMP** Lavasit Diner Backwash

**OLYMP** HairMaster

**OLYMP** Lavasit Vareo Backwash

The EuroLoft brand brings sought after European salon furniture designs from OLYMP, Kiela, Welonda, and Greiner to the North American market. Belvedere manufactures and assembles all of the EuroLoft products allowing for domestic lead times, flexible color selections, affordable price points, the quality design elements Belvedere is known for, and industry leading post-sales service. All Belvedere showrooms feature a selection from the EuroLoft offering and the product line sees full distribution support through out North America.