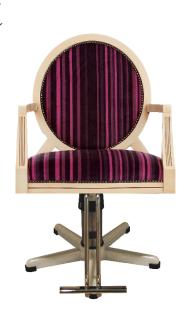

# Pompadour

Vivaldi

All chair tops are available with Belvedere chair bases and footrest.