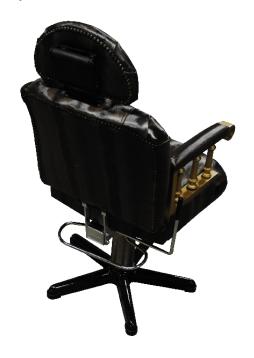

# Balmoral Barber

All chairs are available in a wide range of colors and décors for the fabric as well as different colors for the frames.