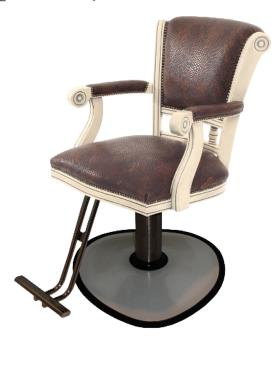

# Pompadour

Vivaldi

All chair tops are available with Belvedere chair bases and footrest.