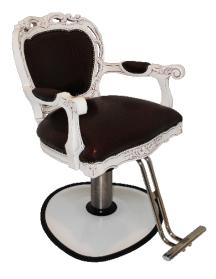

# Pompadour

Vivaldi

All chair tops are available with Belvedere chair bases and footrest.