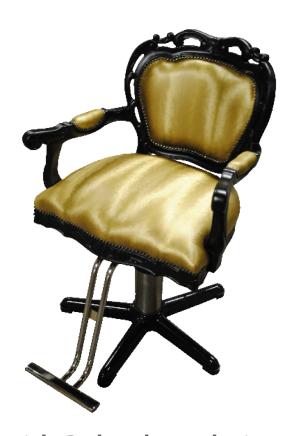

# Windsor

All of the WBX products are manufactured with durability and longevity in mind, and each product comes with a five-year structural guarantee to back this up.

Any "Wood" WBX uses whether it be Mahogany/Beech/ Oak or any wood whatsoever comes from a certified "sustainably managed forest" where trees are replanted as they are felled and more trees are planted in place of those cut down.