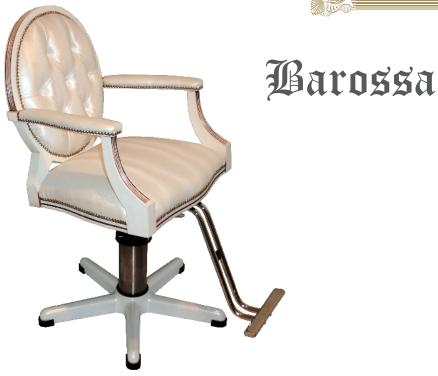

# Pompadour

Vivaldi

All chair tops are available with Belvedere chair bases and footrest.