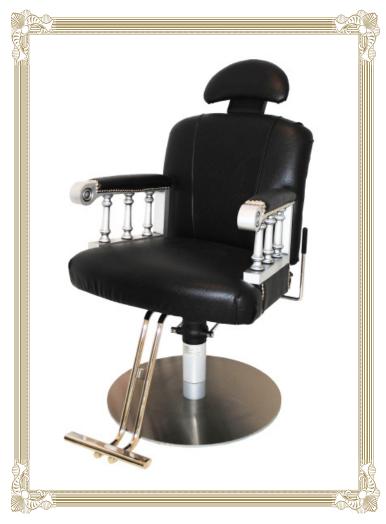

# Pompadour

Vivaldi

All chair tops are available with Belvedere chair bases and footrest.