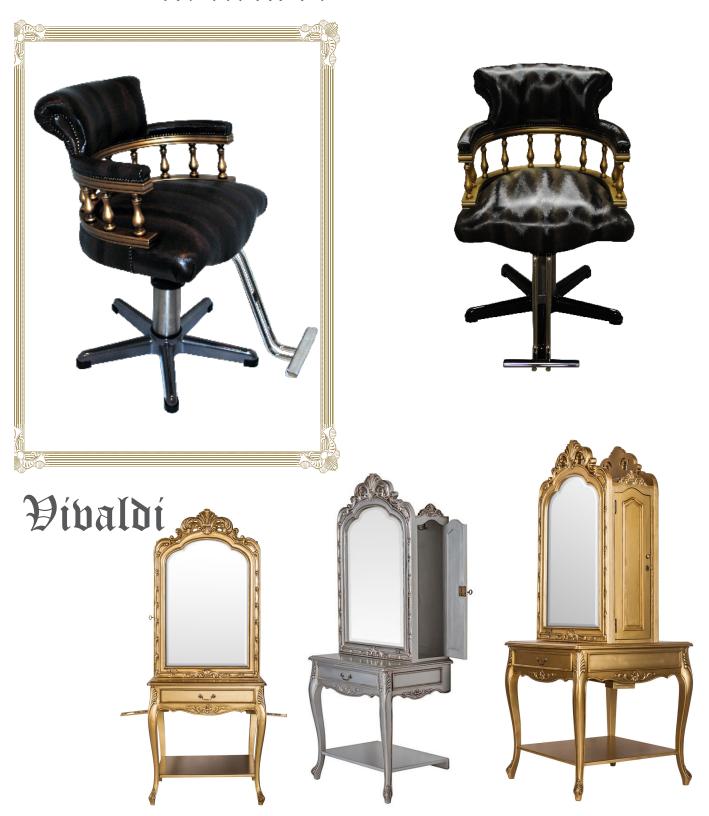

# Exclusively Available at Belvedere Bringing Back the Elegance of Vintage Style Vivaldi All Chair Tops are Hand Made to Customer Specification in England by Skilled and Trained Specialists

# Pompadour

Vivaldi

All chair tops are available with Belvedere chair bases and footrest.