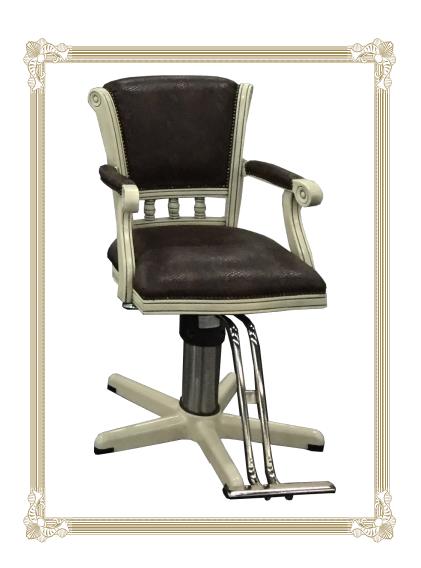

# Balmoral Barber

All chairs are available in a wide range of colors and décors for the fabric as well as different colors for the frames.