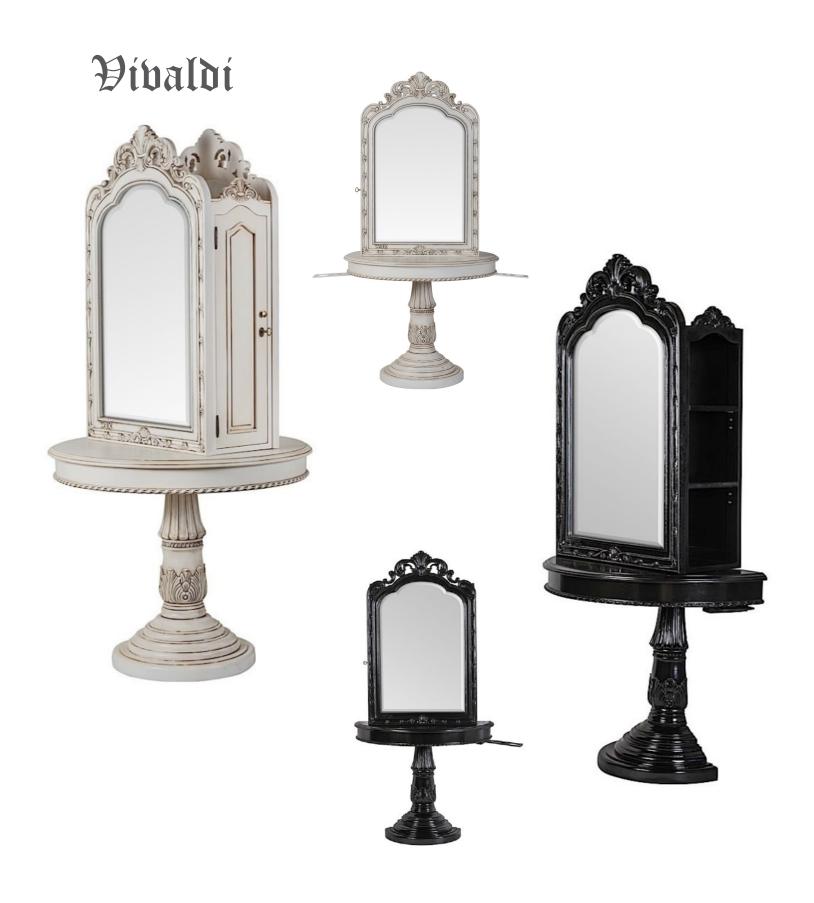

# Exclusively Available at Belvedere Bringing Back the Elegance of Vintage Style Vivaldi All Chair Tops are Hand Made to Customer Specification in England by Skilled and Trained Specialists

# Pompadour

Vivaldi

All chair tops are available with Belvedere chair bases and footrest.