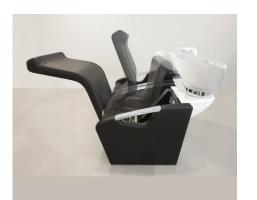

### FLIP-UP SEAT

Wash unit with a flip up seat, indispensable for cleaning and maintenance (an exclusive Maletti Group patent)