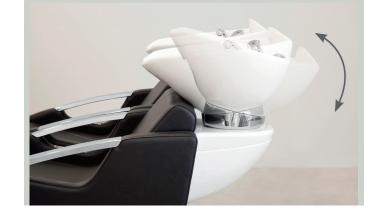

### FLIP-UP SEAT

Wash unit with a flip up seat, indispensable for cleaning and maintenance (an exclusive Maletti Group patent)