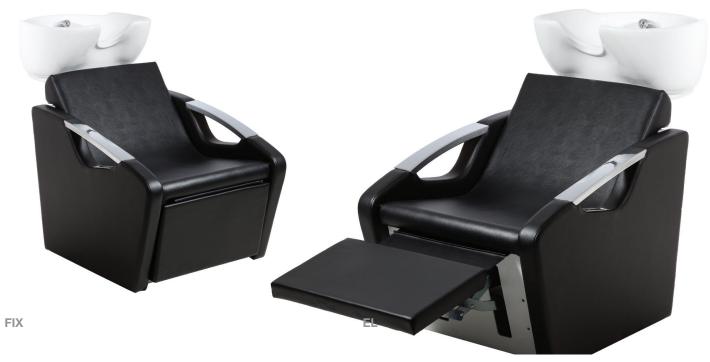

#### 37.5" (H) x 21.7" (IW) - 27.6" (OW) x 48.5"(D)

Single wash unit. Armrest with polished aluminum finish. Chair flips open to facilitate inspection. Wash basin tilting, white ceramic. Upholstery black eco-leather.

#### 37,5" (H) x 21,7" (IW) - 27,6" (OW) x 48,5" 65,7"(D)

Single wash unit. Chair flips open to facilitate inspection. Wash basin tilting white ceramic. Upholstery black eco-leather. ELECTRIC COMPONENTS UL APPROVED