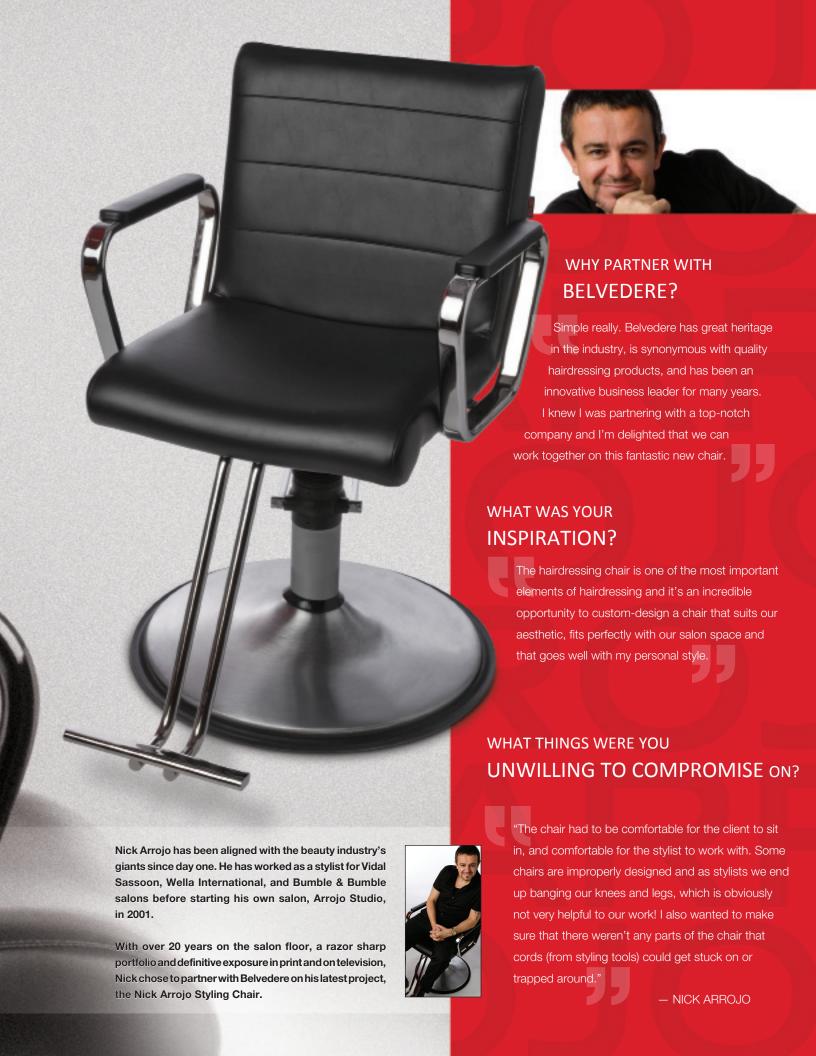

# THE ARROJO BY belvedere STYLING CHAIR

Chrome armrests and an upholstered seat with stitching detail are what make the Arrojo Styling Chair so uniquely extraordinary. Clean, straightforward lines are accentuated by the rich detail in this chair.

Simple in design, but highly functional in every area of client satisfaction, the Arrojo Styling Chair is a salon masterpiece. Urethane armrest pads add comfort and durability. Elegant in stature, this chair will look stunning in any salon décor.

Arrojo Signature Optional

"I wanted the design to be simple, because simple design is timeless. That's how our salon is designed

# SIMPLE, MODERN, ELEGENT.

Obviously the chair had to meet my performance expectations as well, so the most important elements were form and function."

— NICK ARROJO